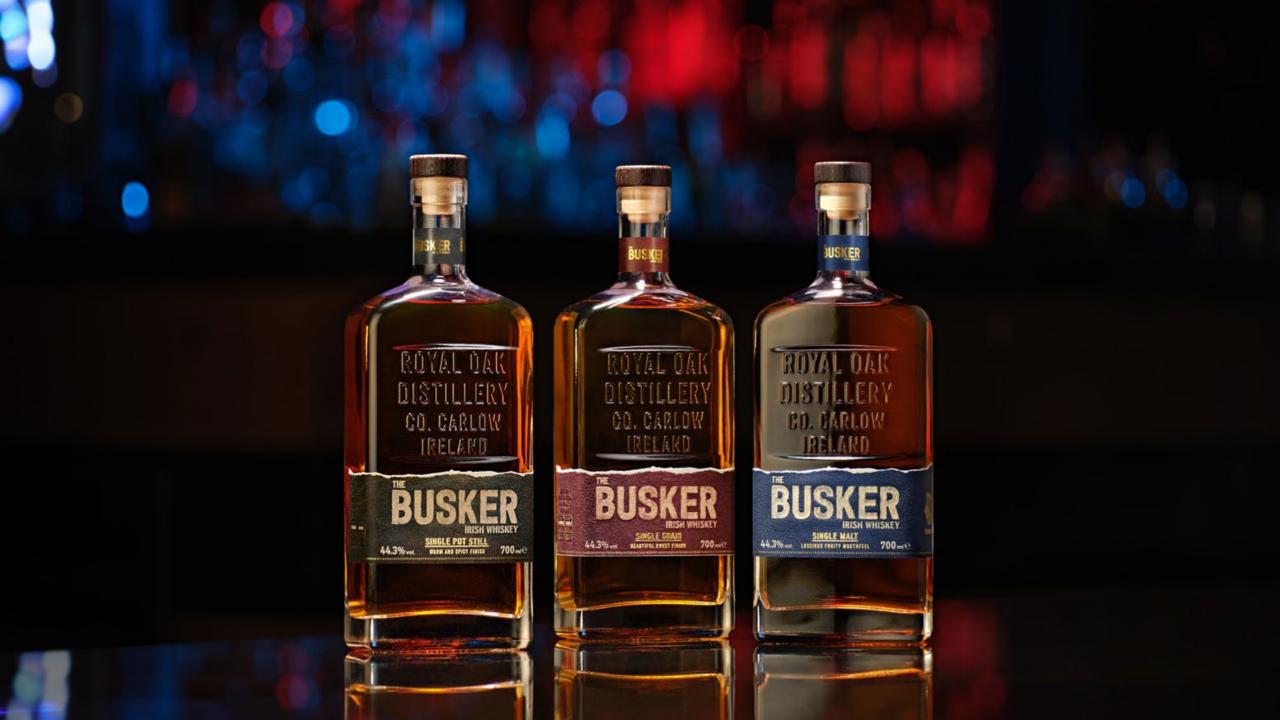

TECHNICAL SHEET

ALCOHOL CONTENT: 44,3%

700 ML

AGED IN BOURBON AND MARSALA CASKS

COLUMN DISTILLED



LIGHT, PALE STRAW

MEDIUM BODY, CARAMEL SLIGHT VANILLA AND OAK NOTES

CARAMEL, SWEET, VANILLA OAK AND HAY

LONG DRY AND SWEET FINISH















# SINGLE MALT

TECHNICAL SHEET

44,3%

700 ML

AGED IN BOURBON AND SHERRY CASKS

TRIPLE DISTILLED



DEEP GOLDEN COLOUR

FRUITY (APPLE, BANANA), PINE ESSENCE, SCENTED, ELDERFLOWER, MALT BISCUIT

VERY INTENSE, RICH, CHOCOLATE NOTES

SWEET AND **CREAMY FINISH** 





RISH WHISKEY AWARDS TEELING SINGLE POT STILL GOLD MEDAL - 78C











# TECHNICAL SHEET

**SINGLE POT STILL** 

ALCOHOL CONTENT: 44,3%

AGED IN BOURBON AND SHERRY CASKS

DISTILLATION METHOD:

TRIPLE DISTILLED

700 ML





## TASTING NOTES

BURNISHED COPPER

RICH, C